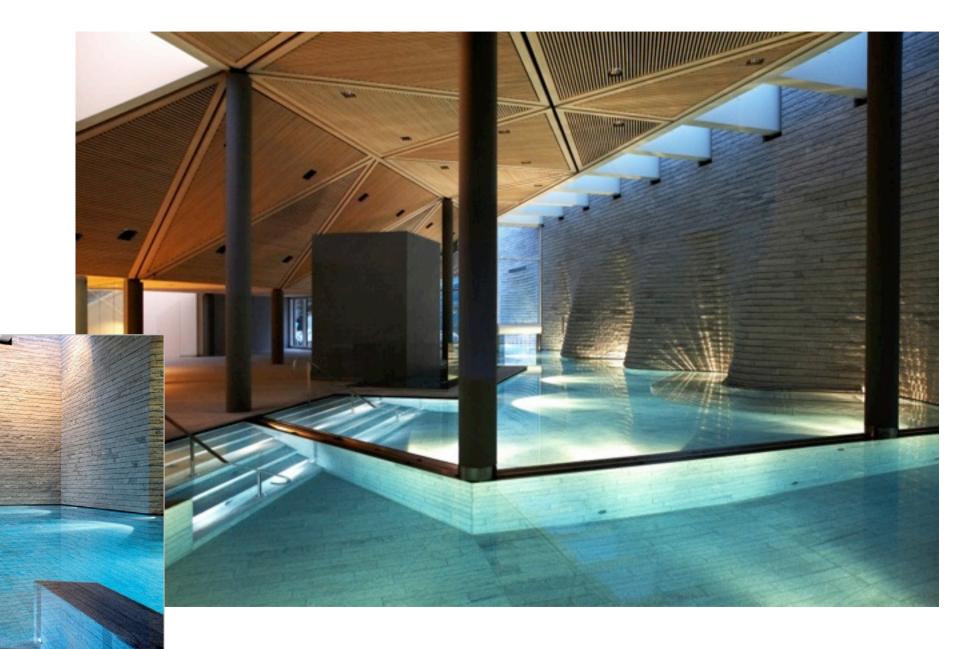

final result achieved together

PROJECT HOTEL TSCHUGGEN

LOCATION AROSA, CH

ARCHITECT MARIO BOTTA

MATERIAL DUKE WHITE®

PROJECT MINERALBAD &

SPA RIGI-KALTBAD

LOCATION RIGI KALTBAD, CH

ARCHITECT MARIO BOTTA

MATERIAL DUKE WHITE®

PROJECT CENTRUM BANK

LOCATION VADUZ

ARCHITECT HANS HOLLHEIN

MATERIAL VERDE ANDEER

PROJECT LA CORTE

LOCATION VERONA