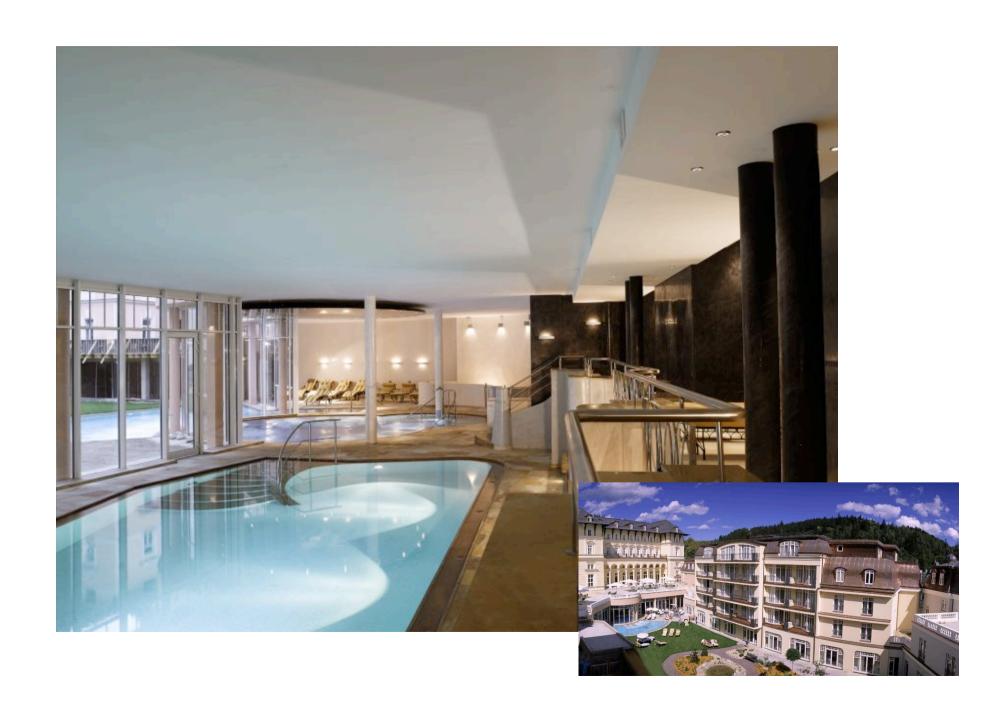

ARCHITECT ALDO ROSSI

MATERIAL PERLING BIANCO & ROSSO VERONA

PROJECT HOTEL GRAND SPA MARIENBAD

LOCATION MARIANSKE LAZNE CZECH REPUBLIC

ARCHITECT

MATERIAL

PROJECT SEVERNAYA HOTEL

LOCATION SURGUT, SIBERIA