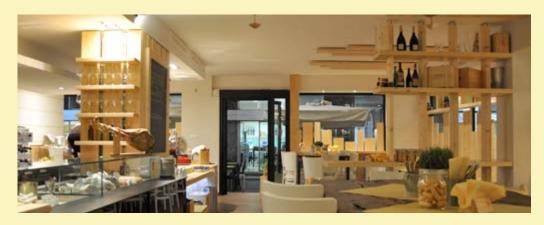

# Restaurant Cafeteria "Tapasotto" (Verona)

**Description:** 

Wood furnishings

Year of completion:

2013

What was achieved:

Fully furnished

Materials used:

Wood Fir