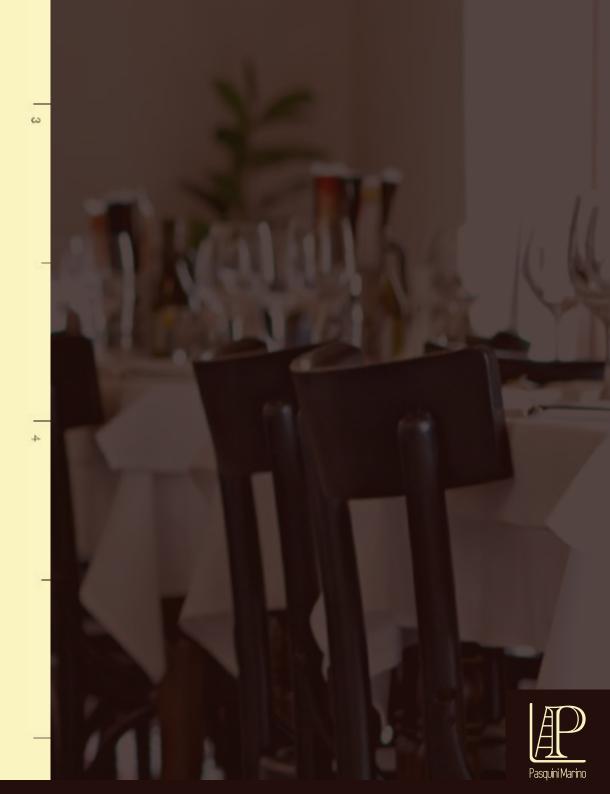

## Personalized working PLACES

The "Bottega Pasquini Marino" personalized working enrich the environments of some of the most renowned clubs and restaurants in Italy and abroad. The robustness of the solid wood is joined to the color to create modern and informal environments that enhance the visitor sensory experience. The furnishings are designed to be elegant and refined, without, of course, forget their functionality.

The artisanal component ensures a product with

extremely high quality standards,
while the furniture clean lines make guests
confortable.