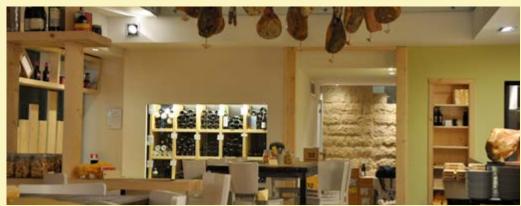

# Restaurant Cafeteria "Tapasotto" (Verona)

**Description:** 

Wood furnishings

Year of completion:

2013

What was achieved:

Fully furnished

Materials used:

Wood Fir