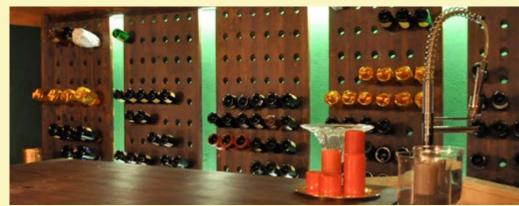

# Private Cellar (Verona)

#### **Description:**

Furniture consists in furniture wine rack, Sparkling wines poupitres and table

**Year of construction:** 2013

What was achieved: furniture

**Materials used:**Wood Spruce brushed and aged