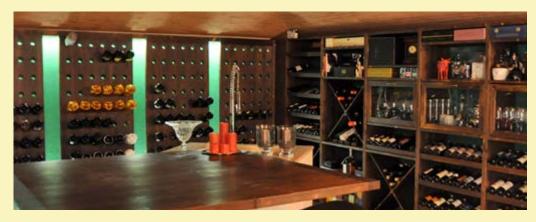

# Private Cellar (Verona)

#### **Description:**

Furniture consists in furniture wine rack, Sparkling wines poupitres and table

**Year of construction:** 2013

What was achieved: furniture

**Materials used:**Wood Spruce brushed and aged